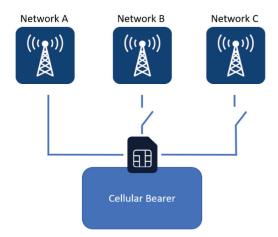

### **Diversity and Redundancy**

Provide redundancy, diversity, and improve quality of service with uLink technology. Connect to any available network within the network list and when the connection is lost, the SIM will automatically seek a new network. No disruptions and reduced downtime, keeping you and your business operational.