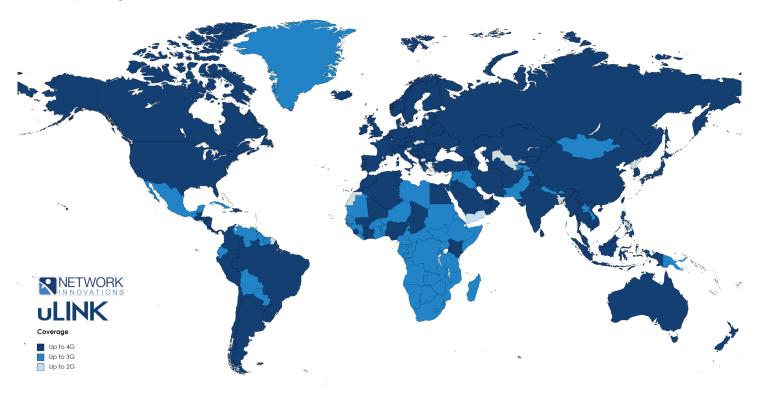

| Operators<br>87 |
|-----------------|------------------------|-----------------|-----------------|
| Zone 2          | USA                    | 1               | 3               |
| Zone 3          | World 1                | 61              | 88              |
| Zone 4          | World 2                | 83              | 134             |
| Zone 5          | World 3                | 62              | 73              |
| Zone 6          | World 4                | 56              | 71              |

- One flat rate per zone
- One eSIM can access multiple zones
- One bundle for an unlimited amount of cards

### **Compliance**

- GSMA compliant
- ISO 9001

### **Market Applications**

- Broadcasting
- Security
- Government
- Military
- Maritime
- Emergency Response

### **Coverage Map**