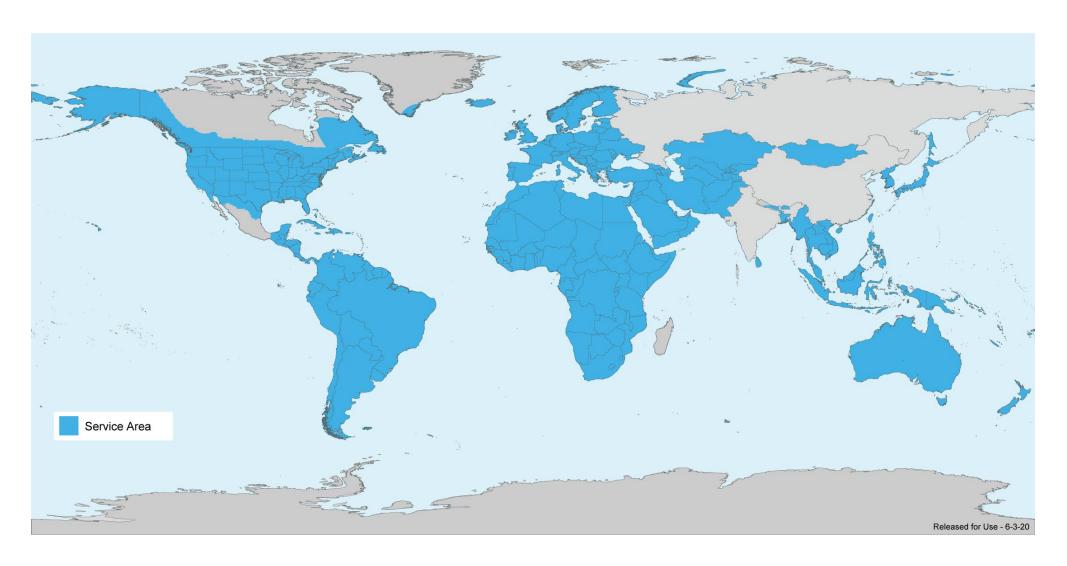

## FlexGround Service Area: ManPack

- Intelsat General Communications has made every endeavor to accurately depict service area, however it does not represent a guarantee of service. Availability of service at the edge of coverage areas fluctuates depending on various conditions.

  Service area and performance varies by specific terminal and subject to change at any time.

  Maps are for general purposes only and should not be used as a legal description or representation.