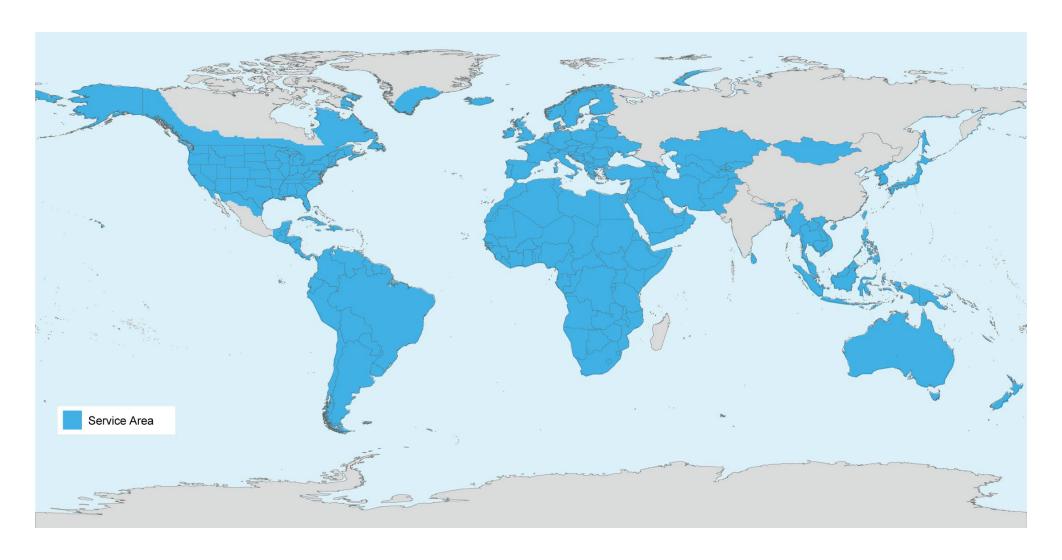

## FlexGround Service Area: COTP

- Intelsat General Communications has made every endeavor to accurately depict service area, however it does not represent a guarantee of service. Availability of service at the edge of coverage areas fluctuates depending on various conditions.

  Service area and performance varies by specific terminal and subject to change at any time.

  Maps are for general purposes only and should not be used as a legal description or representation.